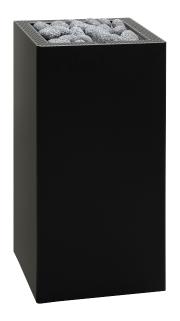

## Electric heater CORE BLACK

**CORE BLACK** compact sauna heater provides simplicity and design, and its build makes it perfect for apartment saunas or other smaller sauna spaces while providing a pleasant, soft steam. The Core is fast-heating and has the added benefit of an extremely short safety distance (4cm from the stove exterior), so the risk of burning oneself is almost non-existent.