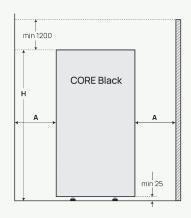

## **CORE BLACK** technical data

| HEATER                                                             | 6kW                                                         | 9kW                                                         | 10.5kW                                           |
|--------------------------------------------------------------------|-------------------------------------------------------------|-------------------------------------------------------------|--------------------------------------------------|
| Sauna room<br>Stone capacity<br>Weight<br>Height<br>Width<br>Depth | 6 - 10 m <sup>3</sup><br>30 kg<br>19 kg<br>830 mm<br>400 mm | 9 - 15 m <sup>3</sup><br>30 kg<br>19 kg<br>830 mm<br>400 mm | 10 - 20 m³<br>30 kg<br>19 kg<br>830 mm<br>400 mm |
| POWER                                                              |                                                             |                                                             |                                                  |
| Supply voltage<br>Amperage                                         | 3/N ~ 400 V*<br>10 A                                        | 3/N ~ 400 V*<br>16 A                                        | 3/N ~ 400 V*<br>16 A                             |
| SAFETY DISTANCE                                                    |                                                             |                                                             |                                                  |
| A<br>B                                                             | 40 mm<br>480 mm                                             | 40 mm<br>480 mm                                             | 40 mm<br>480 mm                                  |