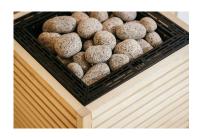

na heater. Its build makes it perfect for apartment saunas or other smaller sauna spaces while providing a pleasant, soft steam. The Core is fast-heating and has the added benefit of an extremely short safety distance (4cm from the stove exterior), so the risk of burning oneself is almost non-existent.

What makes the HUUM Core particularly unique is that it is customisable depending on the interior of your sauna room and your preferences. It comes in either black or silver steel casing and has the option of additional timber cladding in a beautiful Thermo Aspen. You can customise your own cladding to suit your space - choose from ceramic tiles, stone, wood, and more.



## ALSO REQUIRED:

- Stones
- Touch screen control unit

## OPTIONS:

- Embedding flange
- Thermo aspen cladding









## **CORE THERMO ASPEN** technical data

| HEATER                                                                                               | 6kW                                                         | 9kW                                             | 10.5kW                                           |
|------------------------------------------------------------------------------------------------------|-------------------------------------------------------------|-------------------------------------------------|--------------------------------------------------|
| Sauna room<br>Stone capacity<br>Weight<br>Height<br>Width (without casing)<br>Depth (without casing) | 6 - 10 m <sup>3</sup><br>30 kg<br>19 kg<br>830 mm<br>400 mm | 9 - 15 m³<br>30 kg<br>19 kg<br>830 mm<br>400 mm | 10 -