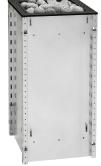

**CORE THERMO ASPEN** is designed to provide flexibility in a compact sauna heater. Its build makes it perfect for apartment saunas or other smaller sauna spaces while providing a pleasant, soft steam. The Core is fast-heating and has the added benefit of an extremely short safety distance (4cm from the stove exterior), so the risk of burning oneself is almost non-existent.

What makes the HUUM Core particularly unique is that it is customisable depending on the interior of your sauna room and your preferences. It comes in either black or silver steel casing and has the option of additional timber cladding in a beautiful Thermo Aspen. You can customise your own cladding to suit your space - choose from ceramic tiles, stone, wood, and more.