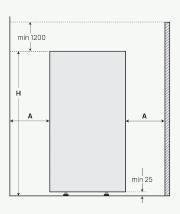

## **CORE THERMO ASPEN** technical data

| HEATER                                                                                               | 6kW                                                         | 9kW                                             | 10.5kW                                           |
|------------------------------------------------------------------------------------------------------|-------------------------------------------------------------|-------------------------------------------------|--------------------------------------------------|
| Sauna room<br>Stone capacity<br>Weight<br>Height<br>Width (without casing)<br>Depth (without casing) | 6 - 10 m <sup>3</sup><br>30 kg<br>19 kg<br>830 mm<br>400 mm | 9 - 15 m³<br>30 kg<br>19 kg<br>830 mm<br>400 mm | 10 - 20 m³<br>30 kg<br>19 kg<br>830 mm<br>400 mm |
| POWER                                                                                                |                                                             |                                                 |                                                  |
| Supply voltage<br>Amperage                                                                           | 3/N ~ 400 V*<br>10 A                                        | 3/N ~ 400 V*<br>16 A                            | 3/N ~ 400 V*<br>16 A                             |
| SAFETY DISTANCE                                                                                      |                                                             |                                                 |                                                  |
| A<br>B                                                                                               | 40 mm<br>480 mm                                             | 40 mm<br>480 mm                                 | 40 mm<br>480 mm                                  |