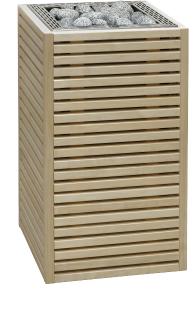

**CORE THERMO ASPEN** is designed to provide flexibility in a compact sauna heater. Its build makes it perfect for apartment saunas or other smaller sauna spaces while providing a pleasant, soft steam. The Core is fast-heating and has the added benefit of an extremely short safety distance (4cm from the stove exterior), so the risk of burning oneself is almost non-existent.

What makes the HUUM Core particularly unique is that it is customisable depending on the interior of your sauna room and your preferences. It comes in either black or silver steel casing and has the option of additional timber cladding in a beautiful Thermo Aspen. You can customise your own cladding to suit your space - choose from ceramic tiles, stone, wood, and more.

## OPTIONS:

- Embedding flange
- Thermo aspen cladding