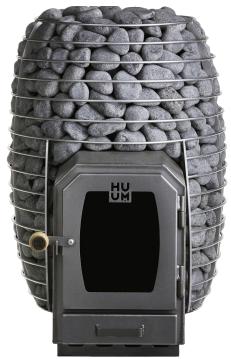

## Electric heater **HIVE WOOD**

HIVE WOOD has taken the ancient wisdom of building sauna stoves to a new level. It is designed for more efficient wood burning. The most sensitive component of the wood-fired stove, the flame tamer, is made of thick stainless steel and is exceptionally durable. The high-capacity stove features a cast iron furnace door, is treated with only natural oils, and has a 5-year guarantee.