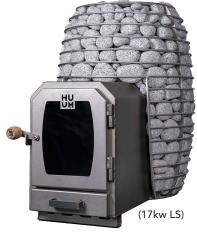

## **HIVE WOOD** technical data

| HEATER            | 13kW                  | 17kW                  | 17kW LS   |
|-------------------|-----------------------|-----------------------|-----------|
| Sauna room        | 6 - 13 m <sup>3</sup> | 8 - 16 m <sup>3</sup> | 8 - 16 m³ |
| Stone capacity    | 90 kg                 | 130 kg                | 130 kg    |
| Weight            | 47 kg                 | 65kg                  | 77 kg     |
| Height            | 750 mm                | 750 mm                | 750 mm    |
| Width             | 450 mm                | 555 mm                | 555 mm    |
| Depth             | 460 mm                | 590 mm                | 740 mm    |
| Firewood max      | 300 mm                | 400 mm                | 400 mm    |
| Flue diameter     | 115 mm                | 115 mm                | 115 mm    |
| SAFETY DISTANCE * |                       |                       |           |
| A                 | 190 mm                | 500 mm                | 500 mm    |
| В                 | 250 mm                | 500 mm                | 500 mm    |
| С                 | 900 mm                | 1000 mm               | 1000 mm   |
| D                 | 1610 mm               | 2090 mm               | 2240 mm   |