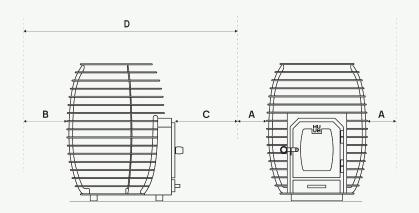

## **HIVE WOOD** technical data

| HEATER            | 13kW                  | 17kW                  | 17kW LS   |
|-------------------|-----------------------|-----------------------|-----------|
| Sauna room        | 6 - 13 m <sup>3</sup> | 8 - 16 m <sup>3</sup> | 8 - 16 m³ |
| Stone capacity    | 90 kg                 | 130 kg                | 130 kg    |
| Weight            | 47 kg                 | 65kg                  | 77 kg     |
| Height            | 750 mm                | 750 mm                | 750 mm    |
| Width             | 450 mm                | 555 mm                | 555 mm    |
| Depth             | 460 mm                | 590 mm                | 740 mm    |
| Firewood max      | 300 mm                | 400 mm                | 400 mm    |
| Flue diameter     | 115 mm                | 115 mm                | 115 mm    |
| SAFETY DISTANCE * |                       |                       |           |
| A                 | 190 mm                | 500 mm                | 500 mm    |
| В                 | 250 mm                | 500 mm                | 500 mm    |
| С                 | 900 mm                | 1000 mm               | 1000 mm   |
| D                 | 1610 mm               | 2090 mm               | 2240 mm   |

<sup>\*</sup> In case the heater is installed near combustible material and necessary safety distance cannot be guaranteed, use a heat reflector to reduce the safety distance by half.

© ALL RIGHTS RESERVED - HUUM Sauna OÜ 2020